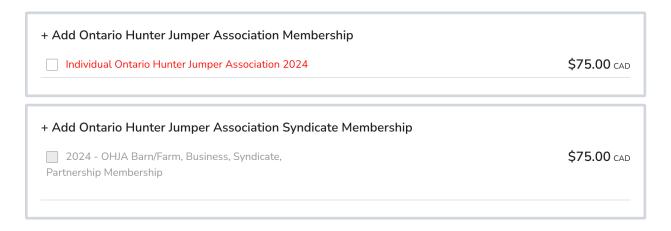

**STEP 4:** Select your OHJA membership(s) needed. As seen in the screenshot below, you will not be able to purchase a Syndicate membership without prior selection of individual adult.

Continue the process by clicking "next" and follow the rest of the steps to checkout. After you complete your payment make sure to check your receipt. Each membership type you purchased is itemized on its own line. If you forgot to add your OHJA membership don't worry! You can log back into the OE site and choose an 'add on' program. This will allow you to purchase the OHJA membership separately if needed. Both your OE and OHJA electronic cards can be accessed by logging into the OE website using your email address and password you set up.